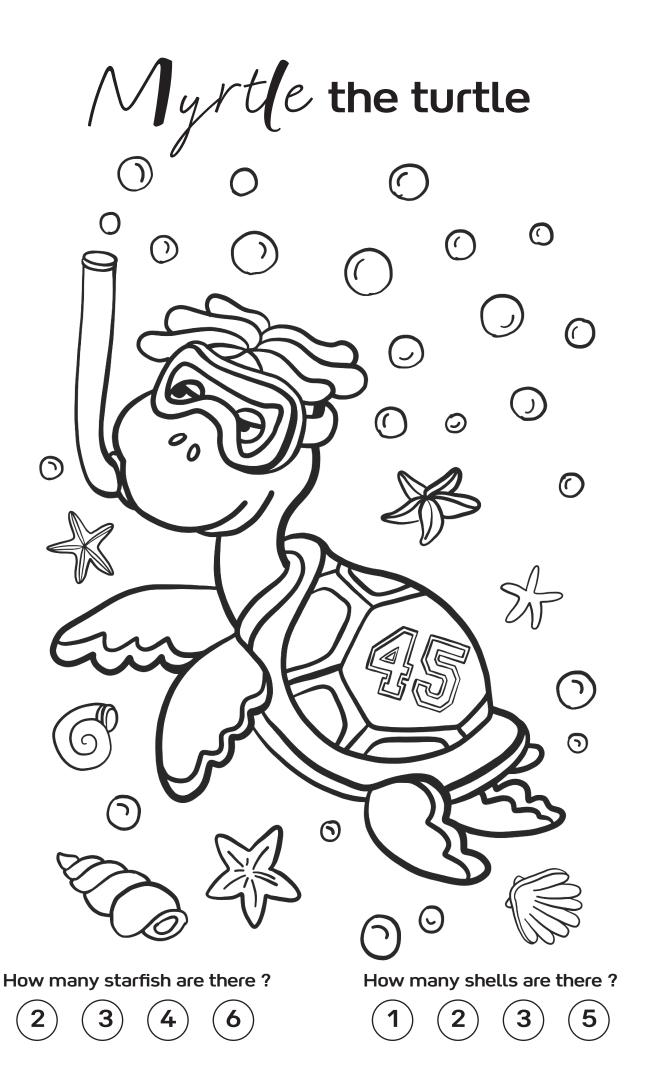

boarding. e. Blogg the groundhog f. Leon likes to play golf and relax in the jacuzzi g. Know the fox. h. the koala. the cover and the back of your travel book) b. 3. c. Funky the monkey d. snorkeling, windsurfing and paddle paddle board; Page 13 - A ski suit, a beanie, a pair of gloves and a scarf; Page 14 - a. 13 (don't forget to check Page 9 - 12 flowers ; Page 10 - A flyring trapeze hat ; Page 11 - During wintertime ; Page 12 - Some paddle and a bege 5 - In the vase ; Page 8 - Myle should put on sunscreen and wear a hat; Answers: Page 2 - 4 starfish and 3 shells; Page 3 - He is schussing; Page 4 - 4 golf clubs;