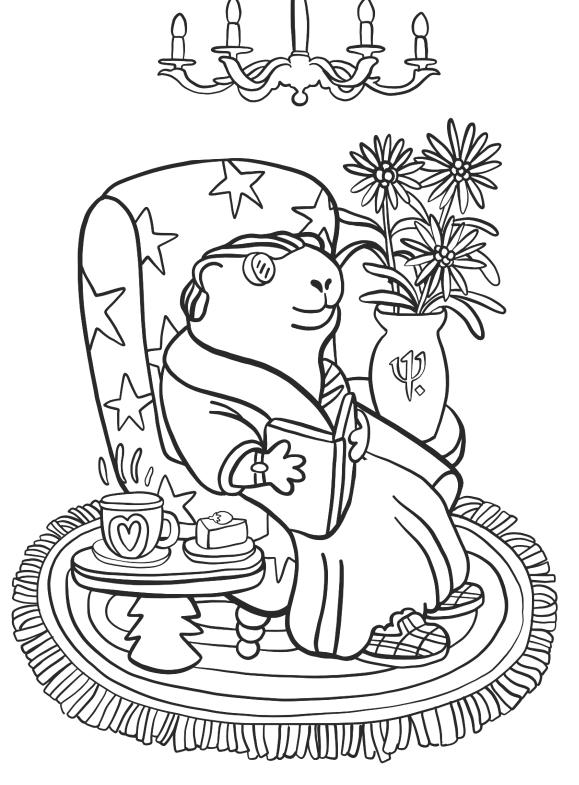

## Glogg the groundhog

Where is Blogg's bouquet?

# Glogg the groundhog

How many flowers do you see ?

6

9

11

12

What is Funky doing during the show?

☐ A bike act ☐ A flying trapeze act