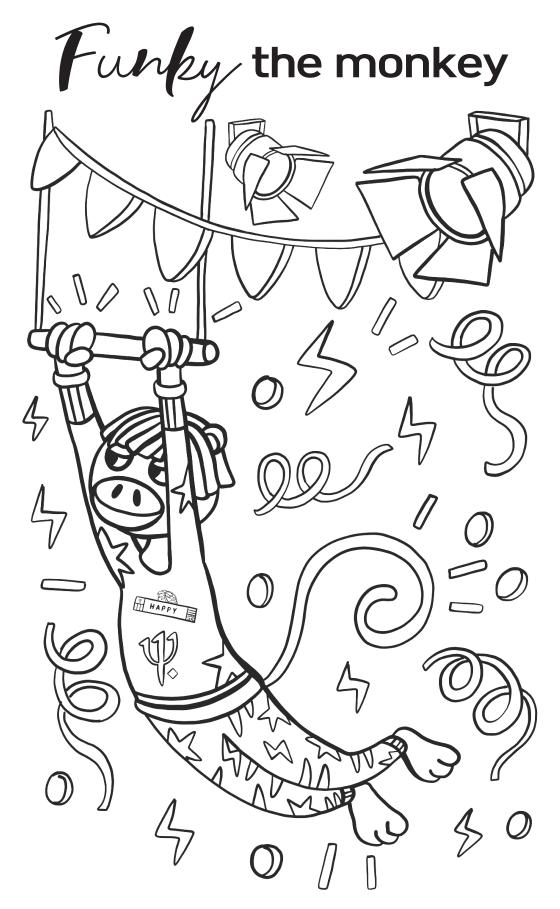

# Glogg the groundhog

How many flowers do you see ?

6

9

11

12

What is Funky doing during the show?

☐ A bike act ☐ A flying trapeze act

☐ A clown act ☐ A dance act