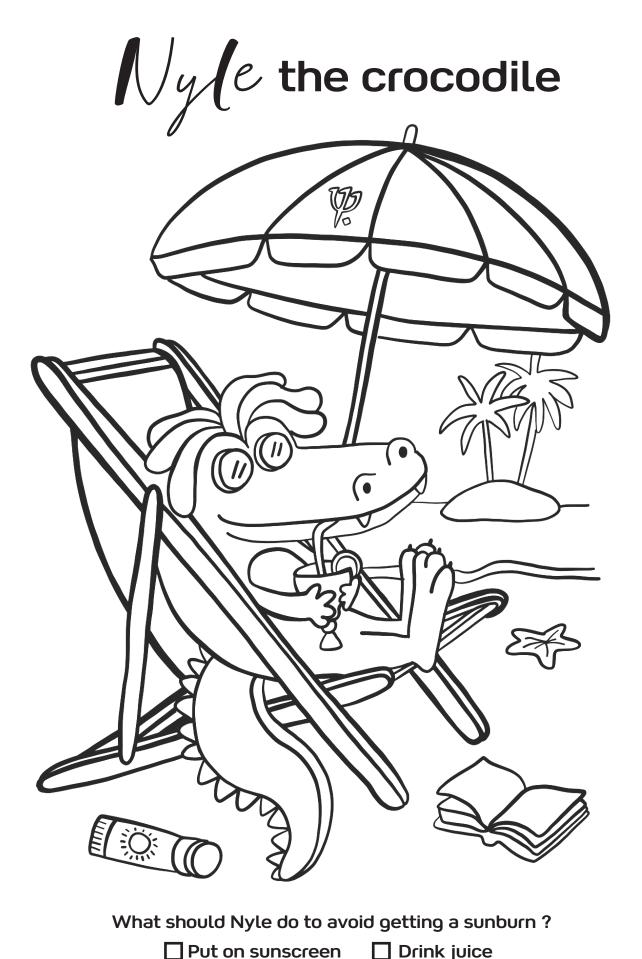

### Hello!

At the beach or in the mountains, Nyle the Crocodile and all his friends love to go on vacation at Club Med. From flying trapeze, and paddle boarding, to skiing and so many other activities, they'll never stop having fun.

# eon the lion **①** 0 0 MANUAL INTERPRETATION OF THE PROPERTY OF THE P

Draw the pattern you see on Leon's towel.

☐ Wear his hat ☐ Have a nap

□ Drink juice