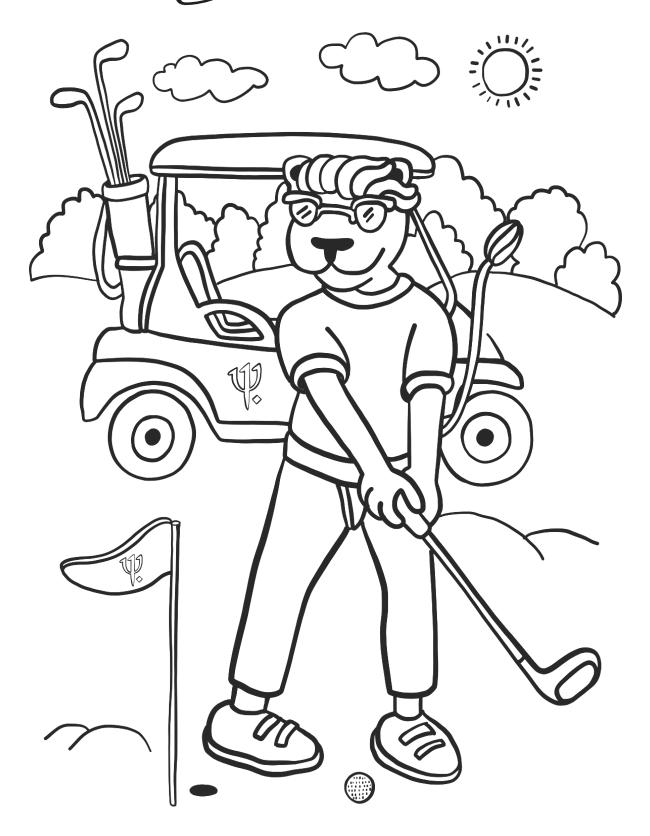

### Leon the lion

How many golf clubs does Leon have ?

- 1
- 3
- 4
- 5

boarding. e. Blogg the groundhog f. Leon likes to play golf and relax in the jacuzzi g. Know the fox. h. the koala. the cover and the back of your travel book) b. 3. c. Funky the monkey d. snorkeling, windsurfing and paddle paddle board; Page 13 - A ski suit, a beanie, a pair of gloves and a scarf; Page 14 - a. 13 (don't forget to check Page 9 - 12 flowers ; Page 10 - A flyring trapeze hat ; Page 11 - During wintertime ; Page 12 - Some paddle and a bege 5 - In the vase ; Page 8 - Myle should put on sunscreen and wear a hat; Answers: Page 2 - 4 starfish and 3 shells; Page 3 - He is schussing; Page 4 - 4 golf clubs;