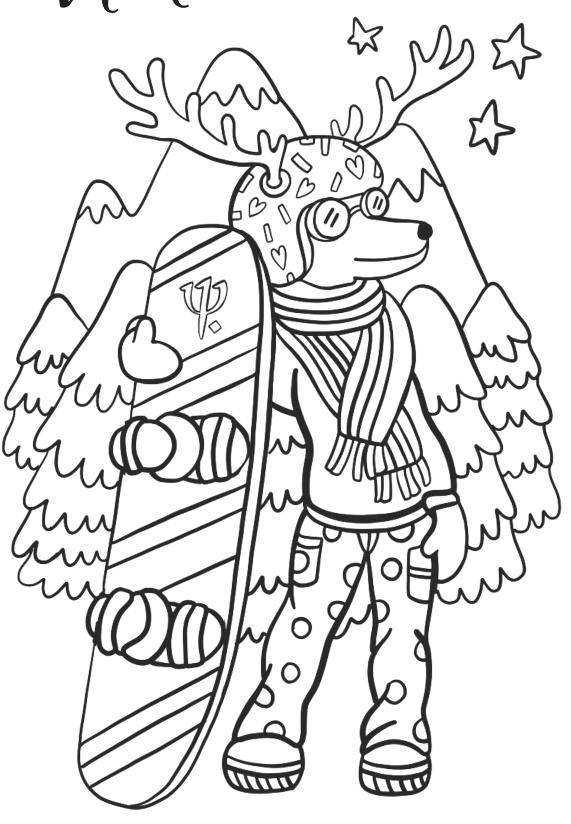

# lactimir the deer

What do you pack to go skiing?

| A pair of flippers | A snorkel  | A beanie  |
|--------------------|------------|-----------|
| ☐ A pair of gloves | A ski suit | ☐ A scarf |